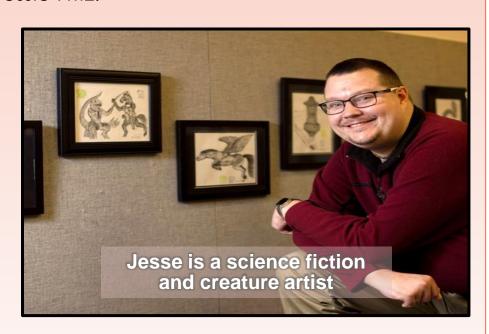

### **ARTIST SPOTLIGHT**

Each month the North Bend Library features a different local artist by hanging their work in the library's conference room. This month the featured artist is Jessie Fritz.

Jesse is also a photographer and has some of his photos on display at the library.

While Jesse likes to draw science fiction and creatures, his photography is of animals and nature.